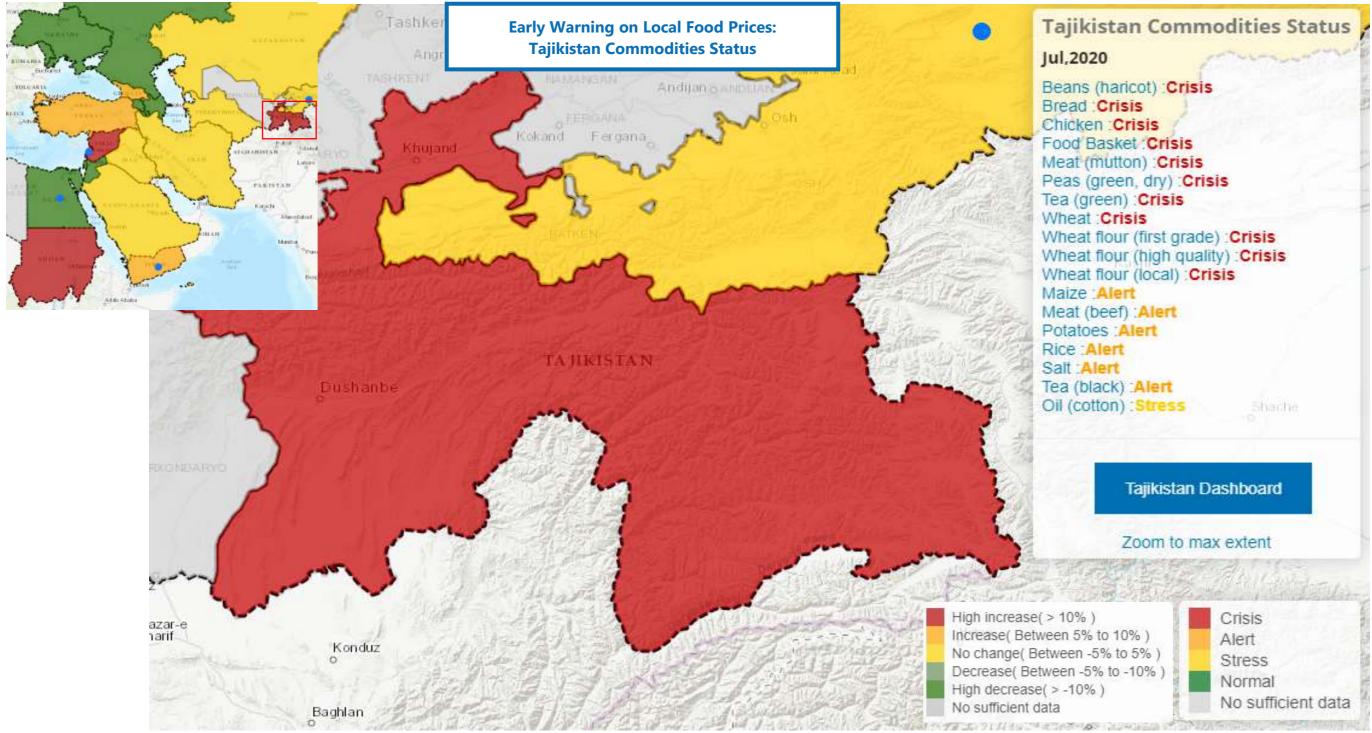

| 0.0     |        | 19.0                   | 0.0                            | 0.0     |        | 23.0                 | 15.0   | -9.4    |        |
| Soap                        | 4.7                                   | 2.1    | -14.5   |                                     | 4.0                    | 0.0    | -14.5                                                                                                       |        | 3.3                | 0.0        | 0.0                            |        | 5.0                | 0.0                            | 0.0     |        | 3.5                    | 0.0                            | -3.4    |        | 6.0                  | 20.0   | 10.3    |        |

Decrease Increase PRICE CHANGE (%)



WFP Tajikistan – Weekly Market Situation Update



Source: WFP Safety Nets Alert Platform; <u>https://snap.vam.wfp.org/index1.php?country=Tajikistan&short=TJ</u>

### About the Update

For the purpose of assessing potential impacts of COVID-19 on the population's food security situation, WFP Tajikistan intensified its weekly price monitoring across the country. The monitoring is conducted once a week in six major markets including Murghab, Khorog, Khujand, Bokhtar, Gharm, and Dushanbe, and three minor markets, Isfara, Istarvashan, and Kulob. The focus is on the main commodities that are consumed by the average population of the country.

For information regarding COVID-19 situation, please access the update through online map at: <u>http://unwfp.maps.arcgis.com/apps/opsdashboard/index.html#/2a8a0d7799684f0bb78f6118a7477f1f</u>