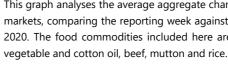

This graph analyses the average aggregate change of prices for ten commodities in the nine monitored markets, comparing the reporting week against the previous weeks and monthly average prices of July 2020. The food commodities included here are wheat flour (first grade), potatoes, onion, milk, eggs,