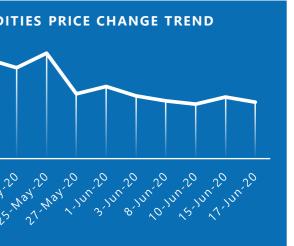

of prices for ten commodities in the five monitored markets, is weeks and monthly average prices of May 2020. The food grade), potatoes, onion, milk, eggs, vegetable and cotton oil,