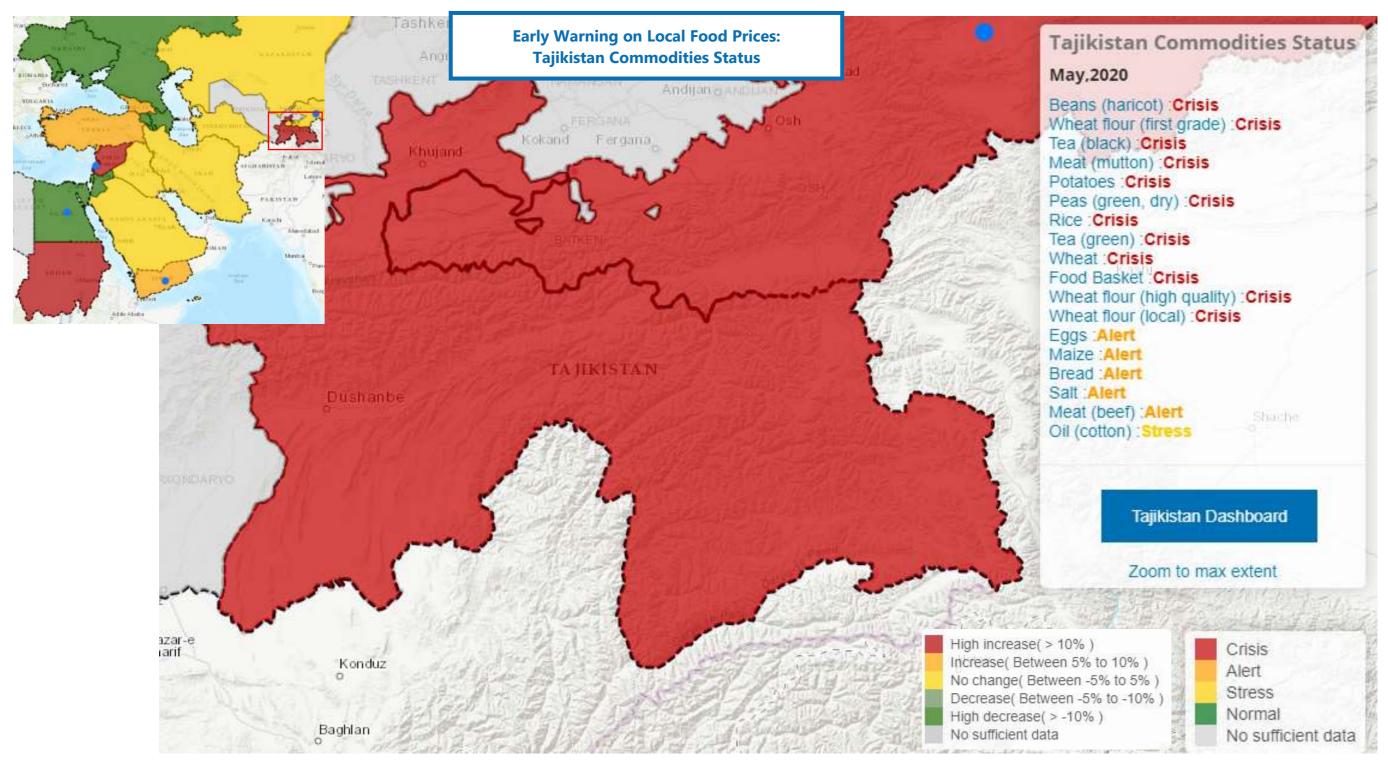

### About the Update

For the purpose of assessing potential impacts of COVID-19 on the population's food security situation, WFP Tajikistan intensified its weekly price monitoring across the country. The monitoring is conducted twice a week in six major markets including Murghab, Khorog, Khujand, Bokhtar, Gharm, and Dushanbe, and focuses on the main commodities that are consumed by the average population of the country.

For information regarding COVID-19 situation, please access the update through online map at: <u>http://unwfp.maps.arcgis.com/apps/opsdashboard/index.html#/2a8a0d7799684f0bb78f6118a7477f1f</u>